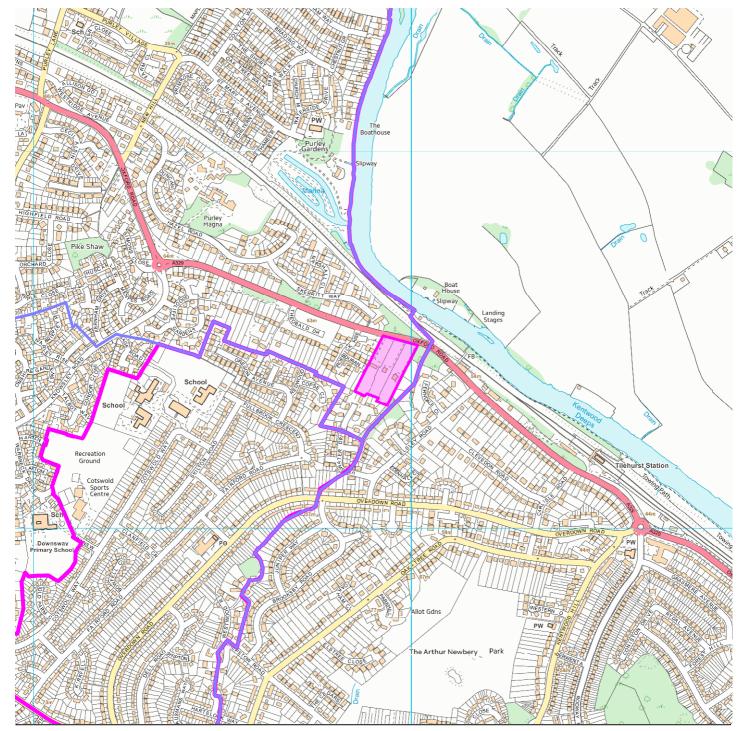

## 17/00402/FULEXT

## 1053,1055 and 1057 Oxford Road, Tilehurst

## **Map Centre Coordinates:**

Reproduced from the Ordnance Survey map with the permission of the Controller of Her Majesty's Stationery Office © Crown Copyright 2003.

Unauthorised reproduction infringes Crown Copyright and may lead to prosecution or civil proceedings.